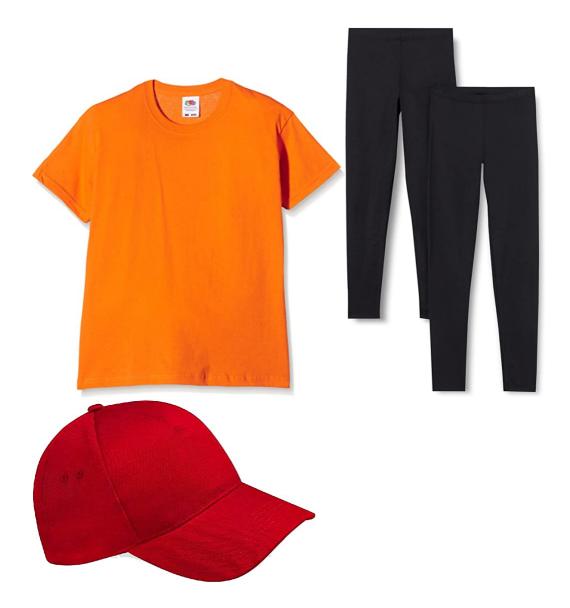

### <u>Citizens</u>

Brightly coloured t-shirt Baseball cap Black trousers/leggings