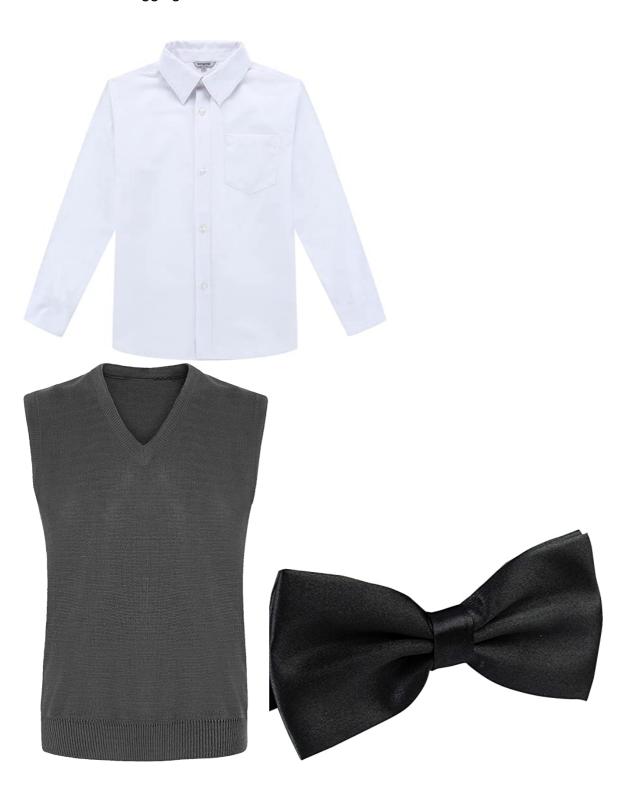

## Dr What, Dr When, Dr Why

White lab coat
Purple bow tie



## Curly + Wurly

Purple T-shirt
White dungarees
Purple wig





# <u>Minions</u>

Yellow t-shirt
Blue dungarees/ Blue jeans
Yellow hat





### <u>Citizens</u>

Brightly coloured t-shirt Baseball cap Black trousers/leggings



### **Bogeyman**

Bright green tshirt Green trousers/leggings Yellow wig



## <u>Stan</u>

White shirt

Bow tie

Tank top

Black trousers/leggings



## <u>DC</u>

Brightly coloured tshirt

Dungarees

Baseball cap





### <u>Mayor</u>

White shirt

Tie

Chain of office



## <u>Marines</u>





## Max + Sunny

Brightly coloured suit
White shirt



## **Crumblies**

'Old people' wigs Training for a marathon look Vests, shorts, long socks or baggy tights



## Candy King

(Think Willy Wonka)
Purple tuxedo
Waistcoat
Purple trousers
White shirt



## <u>Superstan</u>

Superman style costume