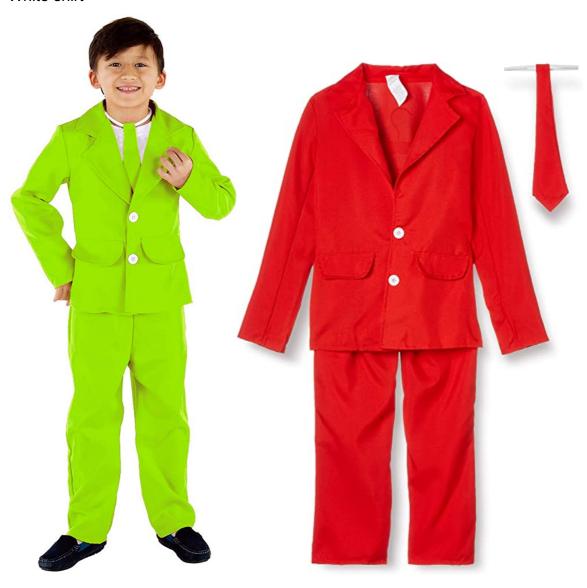

## Dr What, Dr When, Dr Why

White lab coat
Purple bow tie



## Curly + Wurly

Purple T-shirt
White dungarees
Purple wig





# <u>Minions</u>

Yellow t-shirt
Blue dungarees/ Blue jeans
Yellow hat





### <u>Citizens</u>

Brightly coloured t-shirt Baseball cap Black trousers/leggings



### **Bogeyman**

Bright green tshirt Green trousers/leggings Yellow wig



## <u>Stan</u>

White shirt

Bow tie

Tank top

Black trousers/leggings



## <u>DC</u>

Brightly coloured tshirt

Dungarees

Baseball cap





### <u>Mayor</u>

White shirt

Tie

Chain of office



## <u>Marines</u>





## Max + Sunny

Brightly coloured suit
White shirt



## **Crumblies**

'Old people' wigs Training for a marathon look Vests, shorts, long socks or baggy tights



## Candy King

(Think Willy Wonka)
Purple tuxedo
Waistcoat
Purple trousers
White shirt



## <u>Superstan</u>

Superman style costume