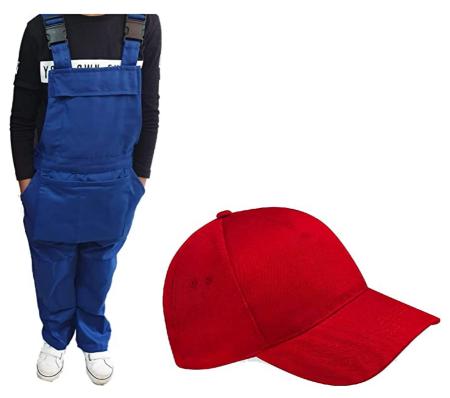

## Dr What, Dr When, Dr Why

White lab coat
Purple bow tie



## Curly + Wurly

Purple T-shirt
White dungarees
Purple wig





# <u>Minions</u>

Yellow t-shirt
Blue dungarees/ Blue jeans
Yellow hat





### <u>Citizens</u>

Brightly coloured t-shirt Baseball cap Black trousers/leggings



### **Bogeyman**

Bright green tshirt Green trousers/leggings Yellow wig



## <u>Stan</u>

White shirt

Bow tie

Tank top

Black trousers/leggings



## <u>DC</u>

Brightly coloured tshirt

Dungarees

Baseball cap





### <u>Mayor</u>

White shirt

Tie

Chain of office



## <u>Marines</u>





## Max + Sunny

Brightly coloured suit
White shirt



## **Crumblies**

'Old people' wigs Training for a marathon look Vests, shorts, long socks or baggy tights



## Candy King

(Think Willy Wonka)
Purple tuxedo
Waistcoat
Purple trousers
White shirt



## <u>Superstan</u>

Superman style costume