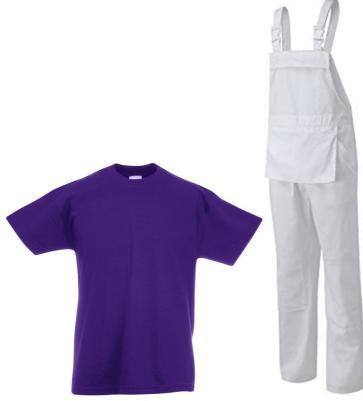

## Dr What, Dr When, Dr Why

White lab coat
Purple bow tie



## Curly + Wurly

Purple T-shirt
White dungarees
Purple wig





# <u>Minions</u>

Yellow t-shirt
Blue dungarees/ Blue jeans
Yellow hat





### <u>Citizens</u>

Brightly coloured t-shirt Baseball cap Black trousers/leggings



### **Bogeyman**

Bright green tshirt Green trousers/leggings Yellow wig



## <u>Stan</u>

White shirt

Bow tie

Tank top

Black trousers/leggings



## <u>DC</u>

Brightly coloured tshirt

Dungarees

Baseball cap





### <u>Mayor</u>

White shirt

Tie

Chain of office



## <u>Marines</u>





## Max + Sunny

Brightly coloured suit
White shirt



## **Crumblies**

'Old people' wigs Training for a marathon look Vests, shorts, long socks or baggy tights



## Candy King

(Think Willy Wonka)
Purple tuxedo
Waistcoat
Purple trousers
White shirt



## <u>Superstan</u>

Superman style costume