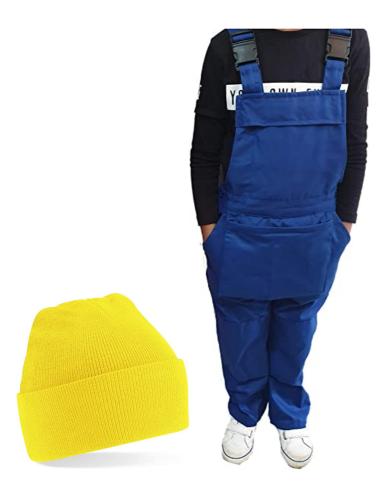

## Dr What, Dr When, Dr Why

White lab coat
Purple bow tie



## Curly + Wurly

Purple T-shirt
White dungarees
Purple wig





# <u>Minions</u>

Yellow t-shirt
Blue dungarees/ Blue jeans
Yellow hat





### <u>Citizens</u>

Brightly coloured t-shirt Baseball cap Black trousers/leggings



### **Bogeyman**

Bright green tshirt Green trousers/leggings Yellow wig



## <u>Stan</u>

White shirt

Bow tie

Tank top

Black trousers/leggings



## <u>DC</u>

Brightly coloured tshirt

Dungarees

Baseball cap





### <u>Mayor</u>

White shirt

Tie

Chain of office



## <u>Marines</u>





## Max + Sunny

Brightly coloured suit
White shirt



## **Crumblies**

'Old people' wigs Training for a marathon look Vests, shorts, long socks or baggy tights



## Candy King

(Think Willy Wonka)
Purple tuxedo
Waistcoat
Purple trousers
White shirt



## <u>Superstan</u>

Superman style costume