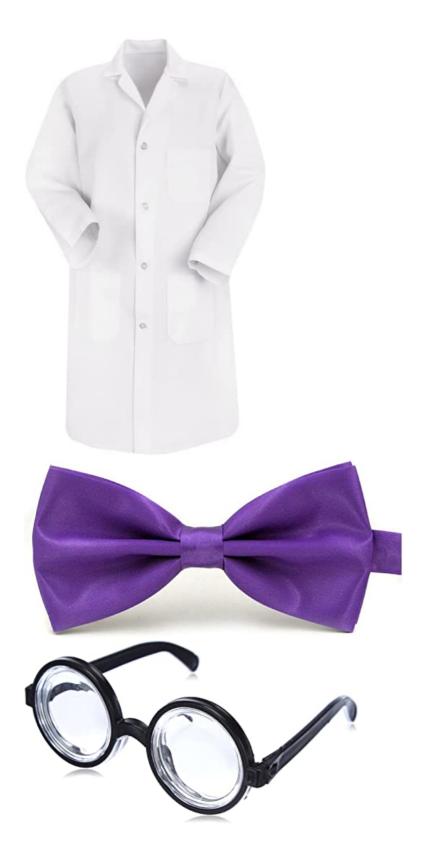

## Dr What, Dr When, Dr Why

White lab coat
Purple bow tie



## Curly + Wurly

Purple T-shirt
White dungarees
Purple wig





# <u>Minions</u>

Yellow t-shirt
Blue dungarees/ Blue jeans
Yellow hat





### <u>Citizens</u>

Brightly coloured t-shirt Baseball cap Black trousers/leggings



### **Bogeyman**

Bright green tshirt Green trousers/leggings Yellow wig



## <u>Stan</u>

White shirt

Bow tie

Tank top

Black trousers/leggings



## <u>DC</u>

Brightly coloured tshirt

Dungarees

Baseball cap





### <u>Mayor</u>

White shirt

Tie

Chain of office



## <u>Marines</u>





## Max + Sunny

Brightly coloured suit
White shirt



## **Crumblies**

'Old people' wigs Training for a marathon look Vests, shorts, long socks or baggy tights



## Candy King

(Think Willy Wonka)
Purple tuxedo
Waistcoat
Purple trousers
White shirt



## <u>Superstan</u