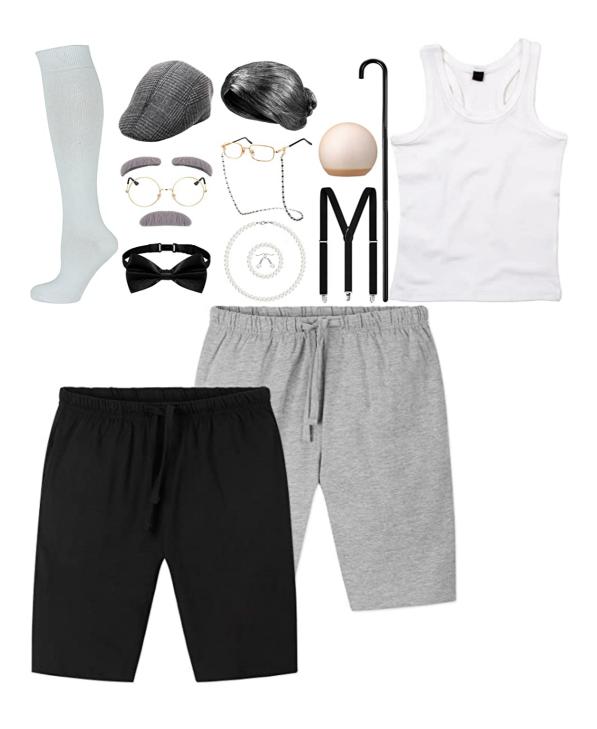

## **Crumblies**

'Old people' wigs Training for a marathon look Vests, shorts, long socks or baggy tights