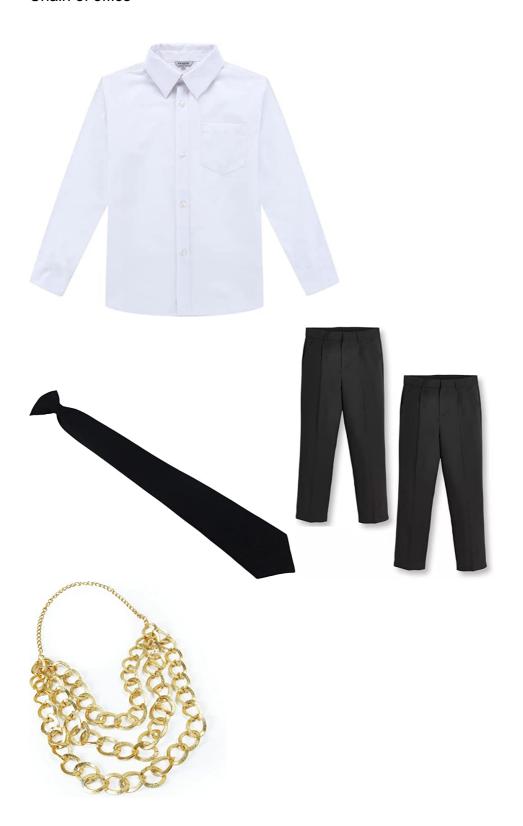

## Dr What, Dr When, Dr Why

White lab coat
Purple bow tie



## Curly + Wurly

Purple T-shirt
White dungarees
Purple wig





# <u>Minions</u>

Yellow t-shirt
Blue dungarees/ Blue jeans
Yellow hat





### <u>Citizens</u>

Brightly coloured t-shirt Baseball cap Black trousers/leggings



### **Bogeyman**

Bright green tshirt Green trousers/leggings Yellow wig



## <u>Stan</u>

White shirt

Bow tie

Tank top

Black trousers/leggings



## <u>DC</u>

Brightly coloured tshirt

Dungarees

Baseball cap





### <u>Mayor</u>

White shirt

Tie

Chain of office



## <u>Marines</u>





## Max + Sunny

Brightly coloured suit
White shirt



## **Crumblies**

'Old people' wigs Training for a marathon look Vests, shorts, long socks or baggy tights



## Candy King

(Think Willy Wonka)
Purple tuxedo
Waistcoat
Purple trousers
White shirt



## <u>Superstan</u>

Superman style costume