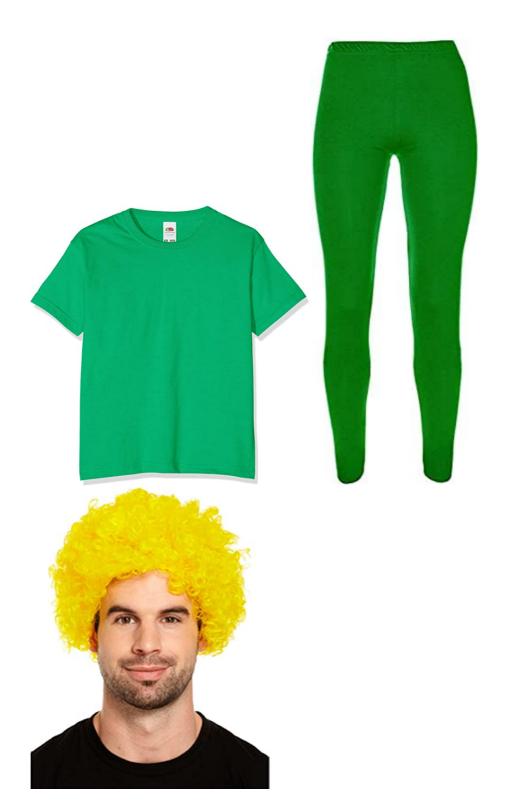

## Dr What, Dr When, Dr Why

White lab coat
Purple bow tie



## Curly + Wurly

Purple T-shirt
White dungarees
Purple wig





# <u>Minions</u>

Yellow t-shirt
Blue dungarees/ Blue jeans
Yellow hat





### <u>Citizens</u>

Brightly coloured t-shirt Baseball cap Black trousers/leggings



### **Bogeyman**

Bright green tshirt Green trousers/leggings Yellow wig



## <u>Stan</u>

White shirt

Bow tie

Tank top

Black trousers/leggings



## <u>DC</u>

Brightly coloured tshirt

Dungarees

Baseball cap





### <u>Mayor</u>

White shirt

Tie

Chain of office



## <u>Marines</u>





## Max + Sunny

Brightly coloured suit
White shirt



## **Crumblies**

'Old people' wigs Training for a marathon look Vests, shorts, long socks or baggy tights



## Candy King

(Think Willy Wonka)
Purple tuxedo
Waistcoat
Purple trousers
White shirt



## <u>Superstan</u>

Superman style costume