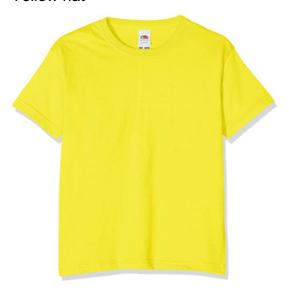

## Dr What, Dr When, Dr Why

White lab coat
Purple bow tie



## Curly + Wurly

Purple T-shirt
White dungarees
Purple wig





# <u>Minions</u>

Yellow t-shirt
Blue dungarees/ Blue jeans
Yellow hat





### <u>Citizens</u>

Brightly coloured t-shirt Baseball cap Black trousers/leggings



### **Bogeyman**

Bright green tshirt Green trousers/leggings Yellow wig



## <u>Stan</u>

White shirt

Bow tie

Tank top

Black trousers/leggings



## <u>DC</u>

Brightly coloured tshirt

Dungarees

Baseball cap





### <u>Mayor</u>

White shirt

Tie

Chain of office



## <u>Marines</u>





## Max + Sunny

Brightly coloured suit
White shirt



## **Crumblies**

'Old people' wigs Training for a marathon look Vests, shorts, long socks or baggy tights



## Candy King

(Think Willy Wonka)
Purple tuxedo
Waistcoat
Purple trousers
White shirt



## <u>Superstan</u>

Superman style costume