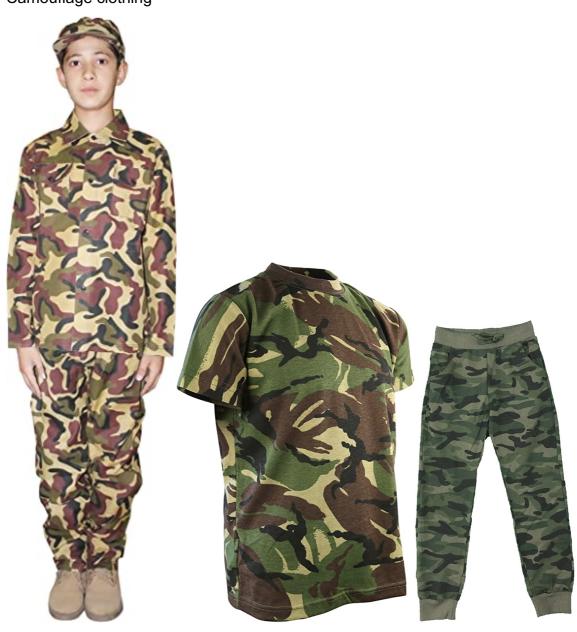

## Dr What, Dr When, Dr Why

White lab coat
Purple bow tie



## Curly + Wurly

Purple T-shirt
White dungarees
Purple wig





# <u>Minions</u>

Yellow t-shirt
Blue dungarees/ Blue jeans
Yellow hat





### <u>Citizens</u>

Brightly coloured t-shirt Baseball cap Black trousers/leggings



### **Bogeyman**

Bright green tshirt Green trousers/leggings Yellow wig



## <u>Stan</u>

White shirt

Bow tie

Tank top

Black trousers/leggings



## <u>DC</u>

Brightly coloured tshirt

Dungarees

Baseball cap





### <u>Mayor</u>

White shirt

Tie

Chain of office



## <u>Marines</u>





## Max + Sunny

Brightly coloured suit
White shirt



## **Crumblies**

'Old people' wigs Training for a marathon look Vests, shorts, long socks or baggy tights



## Candy King

(Think Willy Wonka)
Purple tuxedo
Waistcoat
Purple trousers
White shirt



## <u>Superstan</u>

Superman style costume