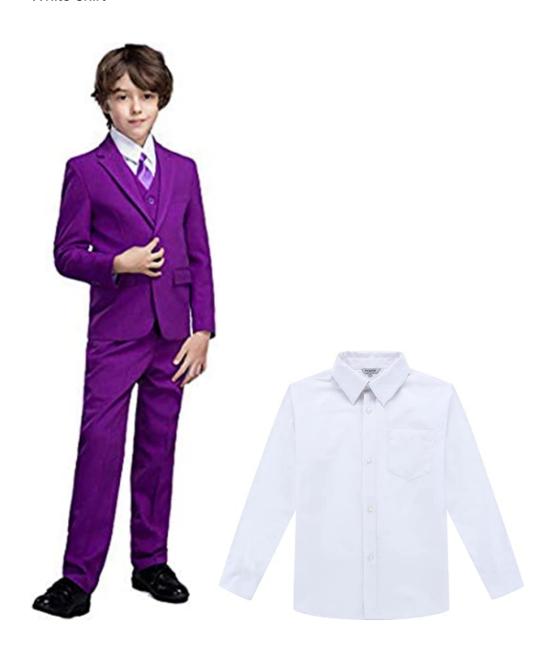

## Candy King

(Think Willy Wonka)
Purple tuxedo
Waistcoat
Purple trousers
White shirt