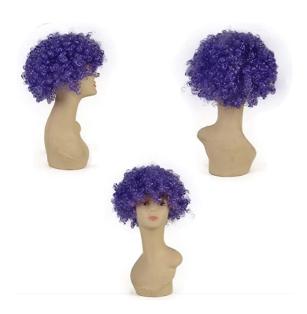

## Dr What, Dr When, Dr Why

White lab coat
Purple bow tie



## Curly + Wurly

Purple T-shirt
White dungarees
Purple wig





# <u>Minions</u>

Yellow t-shirt
Blue dungarees/ Blue jeans
Yellow hat





### <u>Citizens</u>

Brightly coloured t-shirt Baseball cap Black trousers/leggings



### **Bogeyman**

Bright green tshirt Green trousers/leggings Yellow wig



## <u>Stan</u>

White shirt

Bow tie

Tank top

Black trousers/leggings



## <u>DC</u>

Brightly coloured tshirt

Dungarees

Baseball cap





### <u>Mayor</u>

White shirt

Tie

Chain of office



## <u>Marines</u>





## Max + Sunny

Brightly coloured suit
White shirt



## **Crumblies**

'Old people' wigs Training for a marathon look Vests, shorts, long socks or baggy tights



## Candy King

(Think Willy Wonka)
Purple tuxedo
Waistcoat
Purple trousers
White shirt



## <u>Superstan</u>

Superman style costume