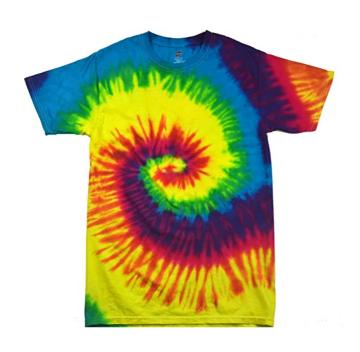

### <u>Citizens</u>

Brightly coloured t-shirt Baseball cap Black trousers/leggings